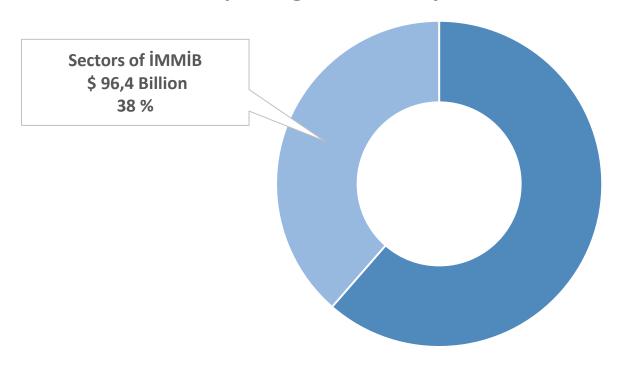

# **IMMİB'S SHARE IN TÜRKİYE'S TOTAL EXPORTS IN 2022**

**Total Export Figures of Türkiye in 2022, \$ 254,2 Billion** 

The total export value of the 6 sectors represented by İMMİB constitutes 38% of Türkiye's total exports.